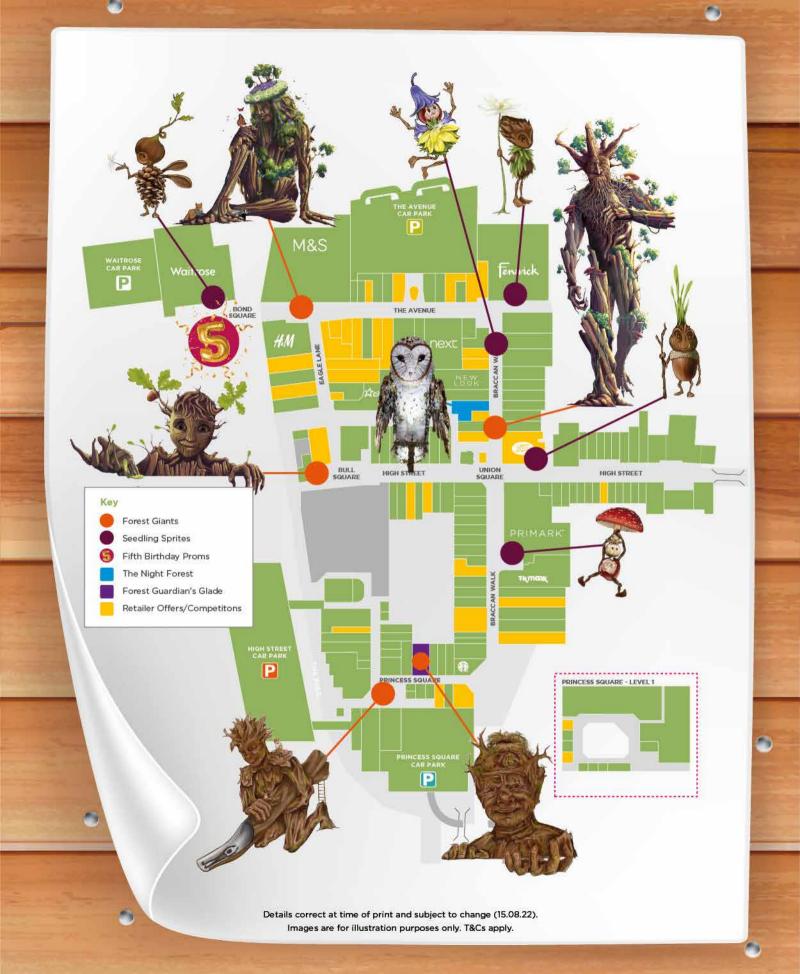

|
| Tues 30 Aug  | Storyteller<br>Tales & Trails       | 11am , 11.45am 1pm, 2.15pm & 3.15pm<br>11am, 12pm, 1.30pm, 2.30pm & 3.30pm |
| Weds 31 Aug  | Treefellas<br>Tales & Trails        | 11.30am, 12.45pm & 3pm<br>11am, 12pm, 1.30pm, 2.30pm & 3.30pm              |
| Thurs 1 Sept | Storyteller<br>Tales & Trails       | 11am, 11.45am, 1pm, 2.15pm & 3.15pm<br>11am, 12pm, 1.30pm, 2.30pm & 3.30pm |
| Fri 2 Sept   | Forest Flippers<br>Tales & Trails   | 11.30am, 1pm, 2pm & 3pm<br>11am, 12pm, 1.30pm, 2.30pm & 3.30pm             |
| Sat 3 Sept   | Forest Folk Band<br>Storyteller     | 11.30am & 12.45pm<br>11am, 11.45am, 1pm, 2,15pm & 3.10pm                   |
| Sun 4 Sept   | Treefellas<br>Forest Folk Band      | 12pm, 13.45 & 3.15pm<br>11.30am, 1.15pm & 3pm                              |